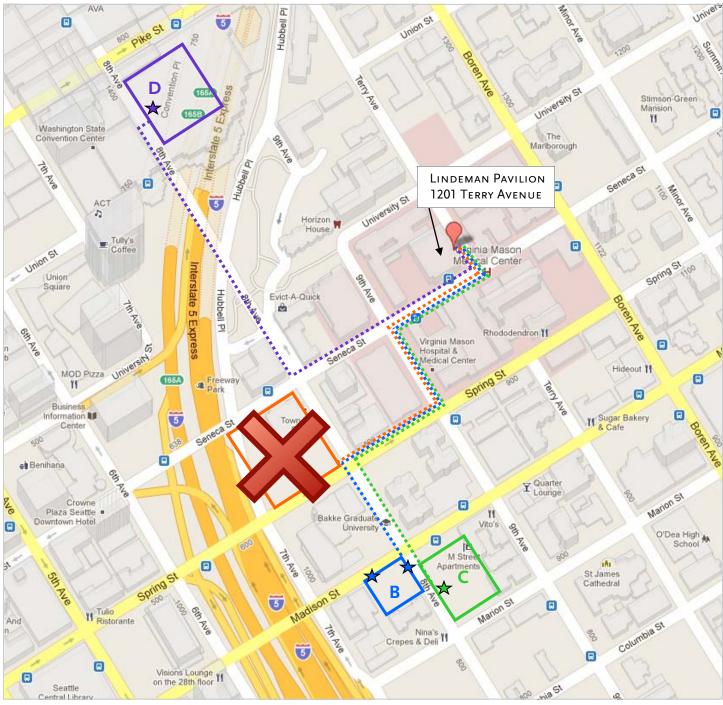

## Neighborhood parking options for Virginia Mason CME course attendees:

- Town Hall Parking As of January 2018 CLOSED FOR CONSTRUCTION
  - **B** Outdoor parking lot 8th Avenue & Madison Street
  - C Parking garage "M Parking", entrance at 910 8th Avenue
- D Parking garage at Washington State Convention & Trade Center entrance on 8th Avenue between Pike and Seneca Streets

★ Indicates parking entrance

Walking route option to 1201 Terry Avenue

Course Location: Virginia Mason Medical Center — Seattle Volney Richmond Auditorium, Lindeman Pavilion Enter at 1201 Terry Avenue (between Seneca and University Streets)